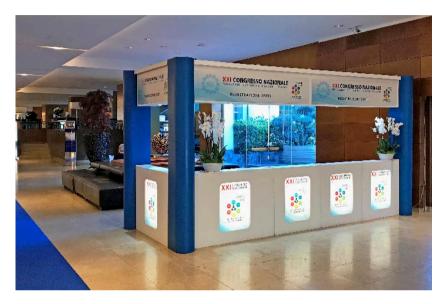

#### **CONFERENCE AREAS**

The design covers all aspects of communication, from signage to reception offices, all with light effects to increase the atmosphere of the event.

## THE CONGRESSES

## THE BOOTHS