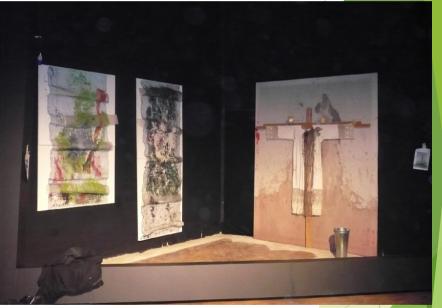

#### **CONFERENCE AREAS**

The design covers all aspects of communication, from signage to reception offices, all with light effects to increase the atmosphere of the event.

## THE CONGRESSES