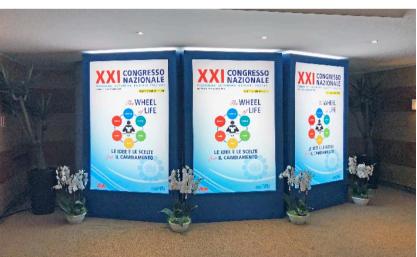

#### **CONFERENCE AREAS**

The design covers all aspects of communication, from signage to reception offices, all with light effects to increase the atmosphere of the event.

## THE CONGRESSES