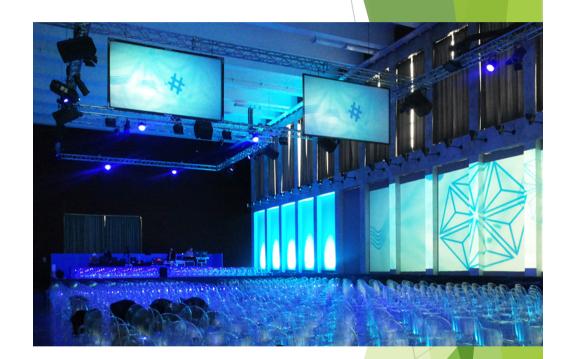

#### **CONFERENCE AREAS**

The design covers all aspects of communication, from signage to reception offices, all with light effects to increase the atmosphere of the event.